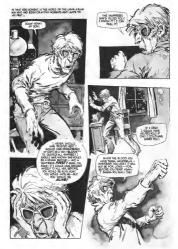

#### THE LAST ROOM Ry Much Collins

Orenze New Icrory

Jan studdered, not that h or enother brood-carding, scream from the ballway Hen-was Jame 094007. One small of penni colorry Omese, Fol sum Solar System "CS4007, report to Room

Nº.

Jan cleanst sumped out of his sion. What happened? He caught held of himself, hoping eventuality into his long range eventuality into his long range plans to alter the system. He welked through Punishment Hall On Omega, if you com mitted a crime, part of you were elemented, such as an entry of leg. Even the brain in some cases. The lands was then call on deplay for ell to see, north how through scientific means. of unfeeting Hell Jan broke plamp min wheeled himself around to face Jan from his second character has a

these have been some skim when between my soldiers and mites like yourself. All this bloodshed could be ended easily. How? By working me, 094007. servel chair, number one, the chief of the section. He moved